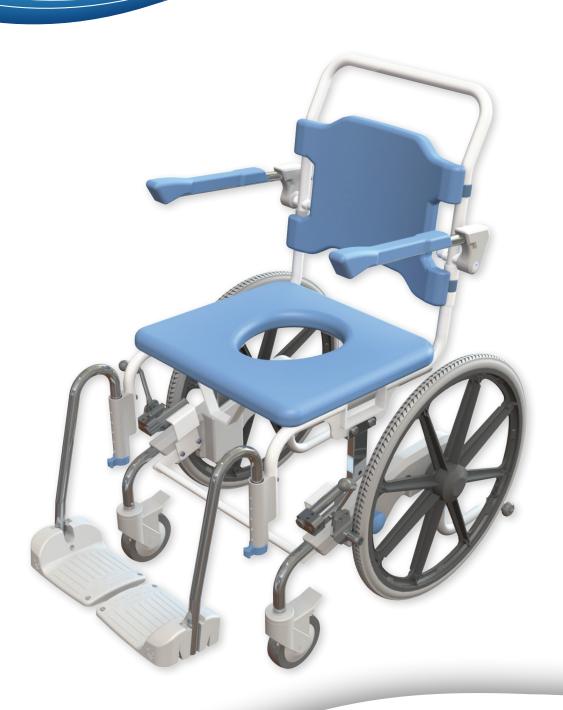

## Shower Commode Height Adjustable Self Propelled

Push Handle

Push Handle

Depth and height adjustable
polyurethane backrest.
Clip on and off for easy cleaning

**PRODUCT CODE: 4H420** 

Epoxy powder

coated frame

Swing up arm rests height adjustable 235mm to 265mm

Frame side opening

access. Option side open seat available

Optional polyuerethane seats. Open front, open left or right side, closed front ( as shown)

Adjustable seat depth standard •

'Clip on" seat can be easily removed for cleaning

Adjustable height 315mm to 440mm 25mm increments

Height adjustable clip pin for easy foot plate adjustment

Swing away, height adjustable and ergonomic swivel tilt foot plate

Swing up and clip foot plate for easy access

Seat height adjustable standard 500mm to 625mm

25mm increments

Solid non-marking

rubber tyre

Anti tilt bar with wheel

Wheel brake

304 stainless steel construction maintenance free